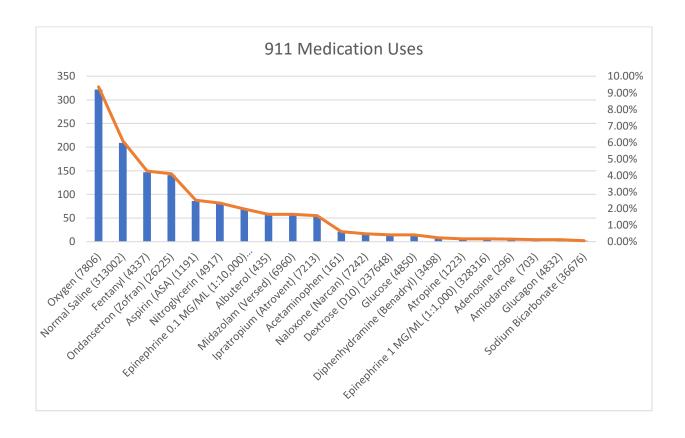

\*13 attempts

\*11 attempts

<sup>\*</sup>Total EMS Runs= 2827

\*19 attempts

\*870 attempts

| Use of LUCAS Device                | 21 Deployments- Compression Fraction Ratio 93% Fotal Compressions: 35633 Average Pause: 18.5 seconds  Goal: Maintain greater than 90% CF Pauses <10 seconds |  |  |  |  |
|------------------------------------|-------------------------------------------------------------------------------------------------------------------------------------------------------------|--|--|--|--|
| Use of Electrical<br>Interventions | Synch Cardioversion- 6<br>Defibrillation- 6<br>Trans Cutaneous Pacing- 2                                                                                    |  |  |  |  |
| Narcotic Administration            | Fentanyl-147 Doses (6150 mcg Administered 1850mcg<br>Wasted)<br>ersed- 57 Doses (129mg Administered 111mg Wasted)                                           |  |  |  |  |