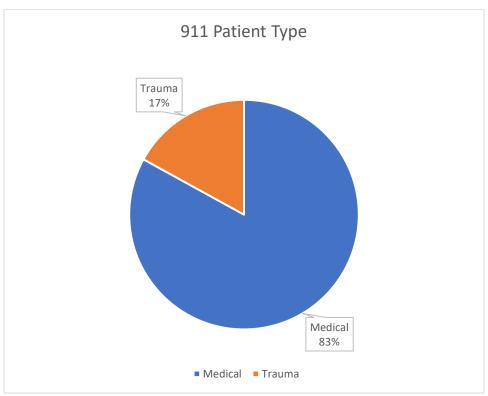

James Magnuson
SOUTH PLACER FIRE DISTRICT 6900 Eureka Road, Granite Bay

Welcome to the 2023 Emergency Medical Services (EMS) Aggregate Data report. This is the first of what will become an annual report on the South Placer Fire District's EMS delivery. The report includes charts, maps, graphs, and tables that reveal the district's EMS delivery story for 2023. We hope you find this information useful and look forward to using the data to improve our service delivery in the coming years.

James Magnuson

Division Chief EMS/Safety





# 2023 EMS Call Heat Map



# South Placer Fire District - Response Compliance - 2023

| Month   | Total # of<br>Responses | Total #<br>Late<br>(Over<br>10<br>Min.) | On<br>Time<br>% | Average<br>Response<br>Time | SPFPD<br>Auto/Mutual<br>Aid to AMR<br>/Folsom Lake | Average<br>Response<br>Time | AMR<br>Mutual<br>Aid to<br>South<br>Placer | Average<br>Response<br>Time | Total<br>Calls<br>(exclu<br>des<br>MA<br>from<br>AMR) |
|---------|-------------------------|-----------------------------------------|-----------------|-----------------------------|----------------------------------------------------|-----------------------------|--------------------------------------------|-----------------------------|-------------------------------------------------------|
| 23-Jan  | 151