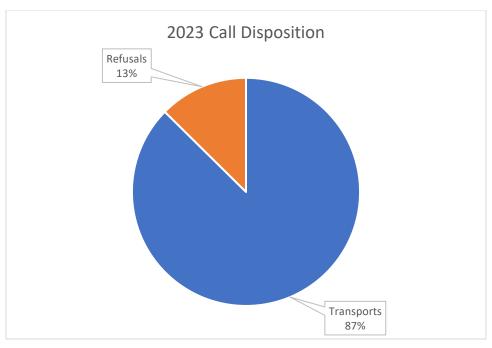

| 0:09:35                     | 206                                                   |
| 23-Dec  | 144                     | 8                                       | 94%             | 0:07:14                     | 75                                                 | 0:07:30                     | 0                                          | NA                          | 219                                                   |
| Totals: | 1650                    | 57                                      | 97%             | 0:06:51                     | 928                                                | 0:06:26                     | 49                                         | 0:08:51                     | 2578                                                  |





N=2827







\*16 attempts

## South Placer Ambulance Patient Off Time (APOT) Averages 2023

| 0 to <30 minutes | 85.05% |  |  |
|------------------|--------|--|--|
| 30 to <60        | 9.64%  |  |  |
| 60 to <90        | 3.44%  |  |  |
| 90 to <120       | 0.69%  |  |  |
| 120 to <150      | 0.43%  |  |  |
| 150 to <180      | 0.09%  |  |  |
| 180 to <210      | 0.09%  |  |  |
| 210 to <240      | 0.09%  |  |  |
| >240             | 0.48%  |  |  |



\*13 attempts



\*11 attempts

<sup>\*</sup>Total EMS Runs= 2827



\*19 attempts



\*870 attempts

| Use of LUCAS Device                | 21 Deployments- Compression Fraction Ratio 93% Fotal Compressions: 35633 Average Pause: 18.5 seconds  Goal: Maintain greater than 90% CF Pauses <10 seconds |  |  |  |  |
|---------------------------