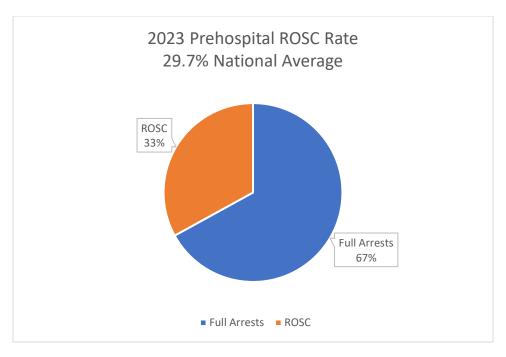

| 0:09:35                     | 206                                                   |
| 23-Dec  | 144                     | 8                                       | 94%             | 0:07:14                     | 75                                                 | 0:07:30                     | 0                                          | NA                          | 219                                                   |
| Totals: | 1650                    | 57                                      | 97%             | 0:06:51                     | 928                                                | 0:06:26                     | 49                                         | 0:08:51                     | 2578                                                  |





N=2827







\*16 attempts

## South Placer Ambulance Patient Off Time (APOT) Averages 2023

| 0 to <30 minutes | 85.05% |  |  |
|------------------|--------|--|--|
| 30 to <60        | 9.64%  |  |  |
| 60 to <90        | 3.44%  |  |  |
| 90 to <120       | 0.69%  |  |  |
| 120 to <150      | 0.43%  |  |  |
| 150 to <180      | 0.09%  |  |  |
| 180 to <210      | 0.09%  |  |  |
| 210 to <240      | 0.09%  |  |  |
| >240             | 0.48%  |  |  |



\*13 attempts



\*11 attempts

<sup>\*</sup>Total EMS Runs= 2827



\*19 attempts



\*870 attempts

| Use of LUCAS Device                | 21 Deployments- Compression Fraction Ratio 93% Fotal Compressions: 35633 Average Pause: 18.5 seconds  Goal: Maintain greater than 90% CF Pauses <10 seconds |  |  |  |  |
|------------------------------------|------