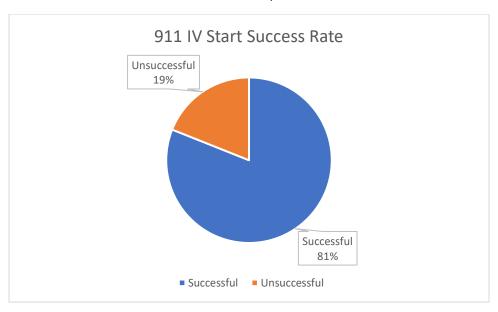

\*13 attempts

\*11 attempts

<sup>\*</sup>Total EMS Runs= 2827

\*19 attempts

\*870 attempts

| Use of LUCAS Device                | 21 Deployments- Compression Fraction Ratio 93% Fotal Compressions: 35633 Average Pause: 18.5 seconds  Goal: Maintain greater than 90% CF Pauses <10 seconds |  |  |  |  |
|------------------------------------|-------------------------------------------------------------------------------------------------------------------------------------------------------------|--|--|--|--|
| Use of Electrical<br>Interventions | Synch Cardioversion- 6<br>Defibrillation- 6<br>Trans Cutaneous Pacing- 2                                                                                    |  |  |  |  |
| Narcotic Administration            | Fentanyl-147 Doses (6150 mcg Administered 1850mcg<br>Wasted)<br>ersed- 57 Doses (129mg Administered 111mg Wasted)                                           |  |  |  |  |