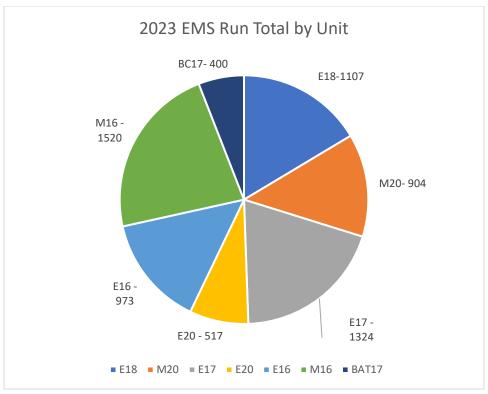

James Magnuson
SOUTH PLACER FIRE DISTRICT 6900 Eureka Road, Granite Bay

Welcome to the 2023 Emergency Medical Services (EMS) Aggregate Data report. This is the first of what will become an annual report on the South Placer Fire District's EMS delivery. The report includes charts, maps, graphs, and tables that reveal the district's EMS delivery story for 2023. We hope you find this information useful and look forward to using the data to improve our service delivery in the coming years.

James Magnuson

Division Chief EMS/Safety





# 2023 EMS Call Heat Map



# South Placer Fire District - Response Compliance - 2023

| Month   | Total # of<br>Responses | Total #<br>Late<br>(Over<br>10<br>Min.) | On<br>Time<br>% | Average<br>Response<br>Time | SPFPD<br>Auto/Mutual<br>Aid to AMR<br>/Folsom Lake | Average<br>Response<br>Time | AMR<br>Mutual<br>Aid to<br>South<br>Placer | Average<br>Response<br>Time | Total<br>Calls<br>(exclu<br>des<br>MA<br>from<br>AMR) |
|---------|-------------------------|-----------------------------------------|-----------------|-----------------------------|----------------------------------------------------|-----------------------------|--------------------------------------------|-----------------------------|-------------------------------------------------------|
| 23-Jan  | 151