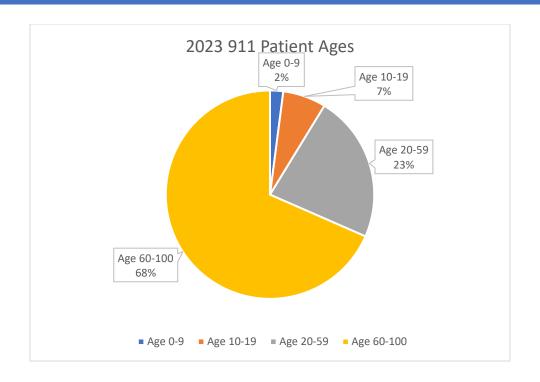

| 0:09:35                     | 206                                                   |
| 23-Dec  | 144                     | 8                                       | 94%             | 0:07:14                     | 75                                                 | 0:07:30                     | 0                                          | NA                          | 219                                                   |
| Totals: | 1650                    | 57                                      | 97%             | 0:06:51                     | 928                                                | 0:06:26                     | 49                                         | 0:08:51                     | 2578                                                  |





N=2827







\*16 attempts

## South Placer Ambulance Patient Off Time (APOT) Averages 2023

| 0 to <30 minutes | 85.05% |  |  |
|------------------|--------|--|--|
| 30 to <60        | 9.64%  |  |  |
| 60 to <90        | 3.44%  |  |  |
| 90 to <120       | 0.69%  |  |  |
| 120 to <150      | 0.43%  |  |  |
| 150 to <180      | 0.09%  |  |  |
| 180 to <210      | 0.09%  |  |  |
| 210 to <240      | 0.09%  |  |  |
| >240             | 0.48%  |  |  |



\*13 attempts



\*11 attempts

<sup>\*</sup>Total EMS Runs= 2827



\*19 attempts



\*870 attempts

| Use of LUCAS Device                | 21 Deployments- Compression Fraction Ratio 93% Fotal Compressions: 35633 Average Pause: 18.5 seconds  Goal: Maintain greater than 90% CF Pauses <10 seconds |  |  |  |  |
|------------------------------------|--