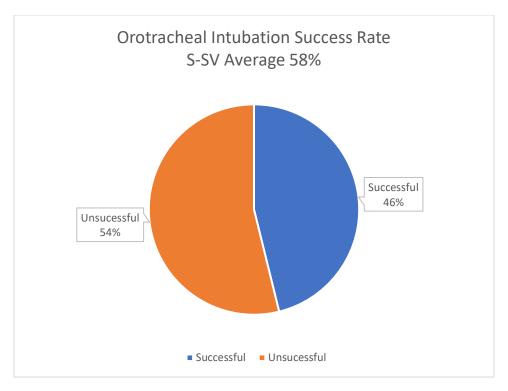

Totals: | 1650                    | 57                                      | 97%             | 0:06:51                     | 928                                                | 0:06:26                     | 49                                         | 0:08:51                     | 2578                                                  |





N=2827







\*16 attempts

## South Placer Ambulance Patient Off Time (APOT) Averages 2023

| 0 to <30 minutes | 85.05% |  |  |
|------------------|--------|--|--|
| 30 to <60        | 9.64%  |  |  |
| 60 to <90        | 3.44%  |  |  |
| 90 to <120       | 0.69%  |  |  |
| 120 to <150      | 0.43%  |  |  |
| 150 to <180      | 0.09%  |  |  |
| 180 to <210      | 0.09%  |  |  |
| 210 to <240      | 0.09%  |  |  |
| >240             | 0.48%  |  |  |



\*13 attempts



\*11 attempts

<sup>\*</sup>Total EMS Runs= 2827



\*19 attempts



\*870 attempts

| Use of LUCAS Device                | 21 Deployments- Compression Fraction Ratio 93% Fotal Compressions: 35633 Average Pause: 18.5 seconds  Goal: Maintain greater than 90% CF Pauses <10 seconds |  |  |  |  |
|------------------------------------|-------------------------------------------------------------------------------------------------------------------------------------------------------------|--|--|--|--|
| Use of Electrical<br>Interventions | Synch Cardioversion- 6<br>Defibrillation- 6<br>Trans Cutaneous Pacing- 2                                                                                    |  |  |  |  |
| Narcotic Administration            | Fentanyl-147 Doses (6150 mcg A