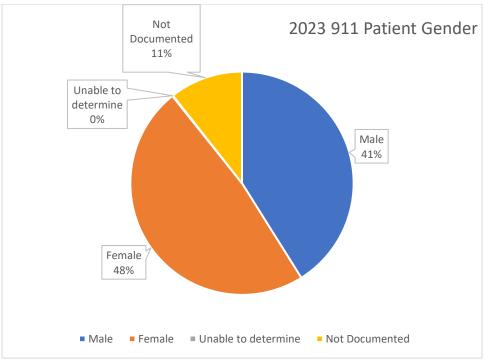

| 0:09:35                     | 206                                                   |
| 23-Dec  | 144                     | 8                                       | 94%             | 0:07:14                     | 75                                                 | 0:07:30                     | 0                                          | NA                          | 219                                                   |
| Totals: | 1650                    | 57                                      | 97%             | 0:06:51                     | 928                                                | 0:06:26                     | 49                                         | 0:08:51                     | 2578                                                  |





N=2827







\*16 attempts

## South Placer Ambulance Patient Off Time (APOT) Averages 2023

| 0 to <30 minutes | 85.05% |  |  |
|------------------|--------|--|--|
| 30 to <60        | 9.64%  |  |  |
| 60 to <90        | 3.44%  |  |  |
| 90 to <120       | 0.69%  |  |  |
| 120 to <150      | 0.43%  |  |  |
| 150 to <180      | 0.09%  |  |  |
| 180 to <210      | 0.09%  |  |  |
| 210 to <240      | 0.09%  |  |  |
| >240             | 0.48%  |  |  |



\*13 attempts



\*11 attempts

<sup>\*</sup>Total EMS Runs= 2827



\*19 attempts



\*870 attempts

| Use of LUCAS Device                | 21 Deployments- Compression Fraction Ratio 93% Fotal Compressions: 35633 Average Pause: 18.5 seconds  Goal: Maintain greater than 90% CF Pauses <10 seconds |  |  |  |  |
|-----------------------------