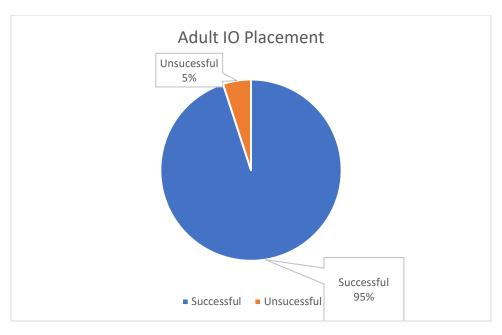

| 97%             | 0:06:51                     | 928                                                | 0:06:26                     | 49                                         | 0:08:51                     | 2578                                                  |





N=2827







\*16 attempts

## South Placer Ambulance Patient Off Time (APOT) Averages 2023

| 0 to <30 minutes | 85.05% |  |  |
|------------------|--------|--|--|
| 30 to <60        | 9.64%  |  |  |
| 60 to <90        | 3.44%  |  |  |
| 90 to <120       | 0.69%  |  |  |
| 120 to <150      | 0.43%  |  |  |
| 150 to <180      | 0.09%  |  |  |
| 180 to <210      | 0.09%  |  |  |
| 210 to <240      | 0.09%  |  |  |
| >240             | 0.48%  |  |  |



\*13 attempts



\*11 attempts

<sup>\*</sup>Total EMS Runs= 2827



\*19 attempts



\*870 attempts

| Use of LUCAS Device                | 21 Deployments- Compression Fraction Ratio 93% Fotal Compressions: 35633 Average Pause: 18.5 seconds  Goal: Maintain greater than 90% CF Pauses <10 seconds |  |  |  |  |
|------------------------------------|-------------------------------------------------------------------------------------------------------------------------------------------------------------|--|--|--|--|
| Use of Electrical<br>Interventions | Synch Cardioversion- 6<br>Defibrillation- 6<br>Trans Cutaneous Pacing- 2                                                                                    |  |  |  |  |
| Narcotic Administration            | Fentanyl-147 Doses (6150 mcg Administered 1850mcg<br>Wasted)<br>ersed- 57 Doses (129mg Administered