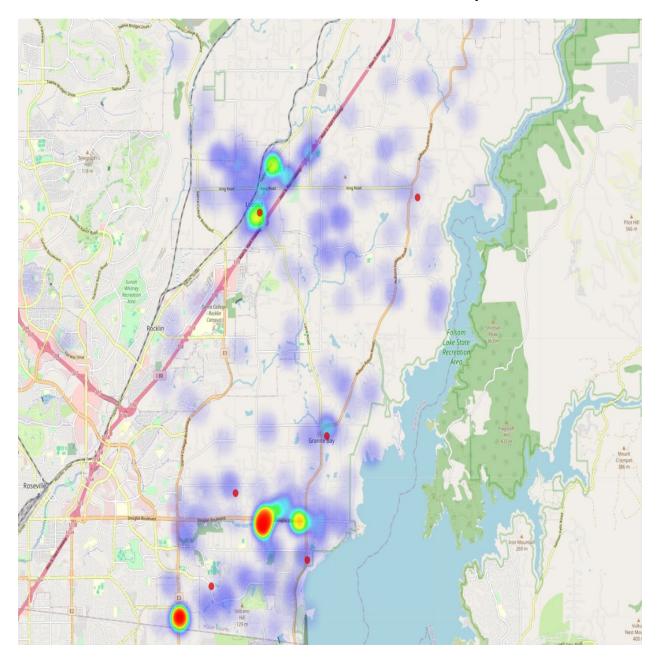

James Magnuson
SOUTH PLACER FIRE DISTRICT 6900 Eureka Road, Granite Bay

Welcome to the 2023 Emergency Medical Services (EMS) Aggregate Data report. This is the first of what will become an annual report on the South Placer Fire District's EMS delivery. The report includes charts, maps, graphs, and tables that reveal the district's EMS delivery story for 2023. We hope you find this information useful and look forward to using the data to improve our service delivery in the coming years.

James Magnuson

Division Chief EMS/Safety





# 2023 EMS Call Heat Map



# South Placer Fire District - Response Compliance - 2023

| Month   | Total # of<br>Responses | Total #<br>Late<br>(Over<br>10<br>Min.) | On<br>Time<br>% | Average<br>Response<br>Time | SPFPD<br>Auto/Mutual<br>Aid to AMR<br>/Folsom Lake | Average<br>Response<br>Time | AMR<br>Mutual<br>Aid to<br>South<br>Placer | Average<br>Response<br>Time | Total<br>Calls<br>(exclu<br>des<br>MA<br>from<br>AMR) |
|---------|-------------------------|-----------------------------------------|-----------------|-----------------------------|----------------------------------------------------|-----------------------------|--------------------------------------------|-----------------------------|-------------------------------------------------------|
| 23-Jan  | 151                     | 5