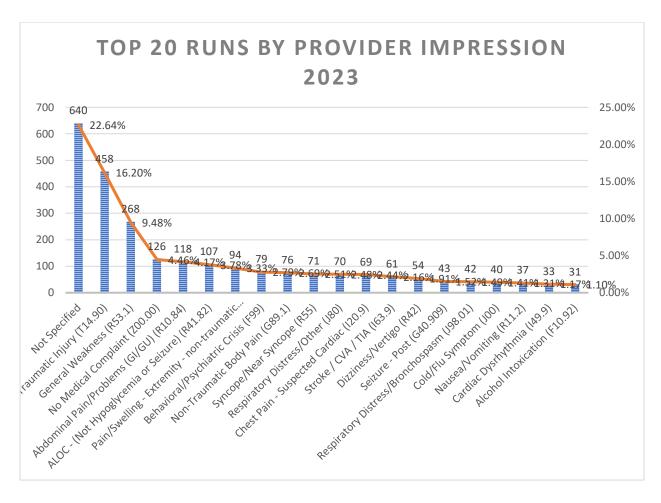

| 0:09:35                     | 206                                                   |
| 23-Dec  | 144                     | 8                                       | 94%             | 0:07:14                     | 75                                                 | 0:07:30                     | 0                                          | NA                          | 219                                                   |
| Totals: | 1650                    | 57                                      | 97%             | 0:06:51                     | 928                                                | 0:06:26                     | 49                                         | 0:08:51                     | 2578                                                  |





N=2827







\*16 attempts

## South Placer Ambulance Patient Off Time (APOT) Averages 2023

| 0 to <30 minutes | 85.05% |  |  |
|------------------|--------|--|--|
| 30 to <60        | 9.64%  |  |  |
| 60 to <90        | 3.44%  |  |  |
| 90 to <120       | 0.69%  |  |  |
| 120 to <150      | 0.43%  |  |  |
| 150 to <180      | 0.09%  |  |  |
| 180 to <210      | 0.09%  |  |  |
| 210 to <240      | 0.09%  |  |  |
| >240             | 0.48%  |  |  |



\*13 attempts



\*11 attempts

<sup>\*</sup>Total EMS Runs= 2827



\*19 attempts



\*870 attempts

| Use of LUCAS Device                | 21 Deployments- Compression Fraction Ratio 93% Fotal Compressions: 35633 Average Pause: 18.5 seconds  Goal: Maintain greater than 90% CF Pauses <10 seconds |  |  |  |  |
|------------------------------------|----