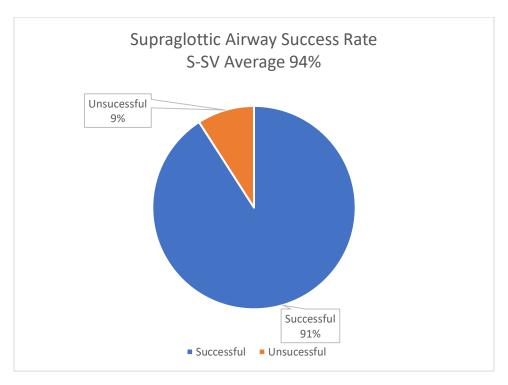

| 57                                      | 97%             | 0:06:51                     | 928                                                | 0:06:26                     | 49                                         | 0:08:51                     | 2578                                                  |





N=2827







\*16 attempts

## South Placer Ambulance Patient Off Time (APOT) Averages 2023

| 0 to <30 minutes | 85.05% |  |  |
|------------------|--------|--|--|
| 30 to <60        | 9.64%  |  |  |
| 60 to <90        | 3.44%  |  |  |
| 90 to <120       | 0.69%  |  |  |
| 120 to <150      | 0.43%  |  |  |
| 150 to <180      | 0.09%  |  |  |
| 180 to <210      | 0.09%  |  |  |
| 210 to <240      | 0.09%  |  |  |
| >240             | 0.48%  |  |  |



\*13 attempts



\*11 attempts

<sup>\*</sup>Total EMS Runs= 2827



\*19 attempts



\*870 attempts

| Use of LUCAS Device                | 21 Deployments- Compression Fraction Ratio 93% Fotal Compressions: 35633 Average Pause: 18.5 seconds  Goal: Maintain greater than 90% CF Pauses <10 seconds |  |  |  |  |
|------------------------------------|-------------------------------------------------------------------------------------------------------------------------------------------------------------|--|--|--|--|
| Use of Electrical<br>Interventions | Synch Cardioversion- 6<br>Defibrillation- 6<br>Trans Cutaneous Pacing- 2                                                                                    |  |  |  |  |
| Narcotic Administration            | Fentanyl-147 Doses (6150 mcg Administered 1850m